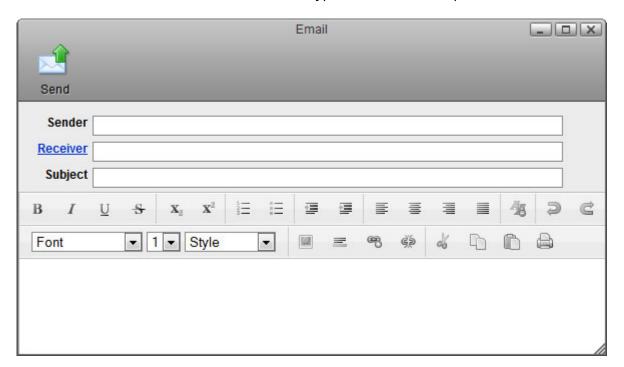

## **Email**

Email is not intended as a standalone application but is a service that is called up when files and folders are shared via email. To do so, use the context menu in the file explorer or when viewing an album and share the files via email. The system then creates an email message that includes an invitation to view the files or albums with a hyperlink that the recipient can click on.

| Button   | Function     | Description                                                                                               |
|----------|--------------|-----------------------------------------------------------------------------------------------------------|
| Send     |              | Send out email message.                                                                                   |
|          | Sender       | By default, this field is populated with the email address that you have setup under Preferences > Email. |
| Receiver | Add Contacts | Click <b>Receiver</b> to add contacts from your address book or manually enter an e-mail address.         |
|          | Subject      | Enter a subject for this email message.                                                                   |

## **Toolbar**

| Button | Function  | Description                                    |  |  |  |  |  |
|--------|-----------|------------------------------------------------|--|--|--|--|--|
| В      | Bold      | Convert the selected text to bold lettering.   |  |  |  |  |  |
| I      | Italic    | Convert the selected text to italic lettering. |  |  |  |  |  |
| U      | Underline | Underline the selected text.                   |  |  |  |  |  |

| Button         | Function               | Description                                      |  |  |  |  |  |
|----------------|------------------------|--------------------------------------------------|--|--|--|--|--|
| 8              | Strikethrough          | Strike through the selected text.                |  |  |  |  |  |
| X <sub>2</sub> | Subscript              | Convert the selected text to subscript format.   |  |  |  |  |  |
| $\mathbf{X}^2$ | Superscript            | Convert the selected text to superscript format. |  |  |  |  |  |
| 1<br>2<br>3    | Insert Ordered List    | Insert an ordered (numbered) list.               |  |  |  |  |  |
| =              | Insert Unordered List  | Insert an unordered bullet list.                 |  |  |  |  |  |
| ₫              | Outdent                | Reduce the indentation of the line.              |  |  |  |  |  |
| =              | Indent                 | Increase the indentation of the line.            |  |  |  |  |  |
| ■              | Left Align             | Arrange the words to the left side.              |  |  |  |  |  |
| ≣              | Center Align           | Arrange the words in the middle of the page.     |  |  |  |  |  |
| =              | Right Align            | Arrange the words to the right side.             |  |  |  |  |  |
|                | Block Justify          | Arrange the words to fully fill the lines.       |  |  |  |  |  |
| 45             | Remove Formatting      | Remove the formatting on the selected text.      |  |  |  |  |  |
| Þ              | Undo                   | Undo the last action.                            |  |  |  |  |  |
| C              | Redo                   | Redo the last action.                            |  |  |  |  |  |
| <u> </u>       | Insert Image           | Insert an image at the cursor prompt.            |  |  |  |  |  |
| =              | Insert Horizontal Rule | Insert a horizontal line.                        |  |  |  |  |  |
| æ              | Insert Hyperlink       | Link the select words to a certain URL.          |  |  |  |  |  |
| Ģž             | Remove Hyperlink       | Remove the hyperlink from the selected text.     |  |  |  |  |  |
| ds             | Cut                    | Cut out the selected text to move it.            |  |  |  |  |  |
| <b>P</b>       | Сору                   | Copy the selected text.                          |  |  |  |  |  |
| <b>a</b>       | Paste                  | Paste the text from clipboard.                   |  |  |  |  |  |
|                | Print                  | Print out the email.                             |  |  |  |  |  |