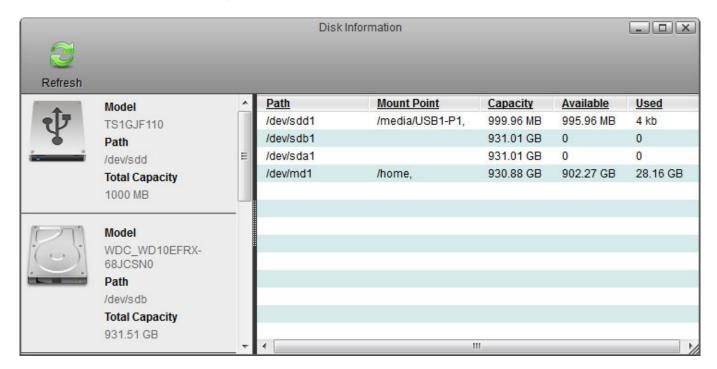

## **Disk Information**

Shows detailed information about all the drives that are currently connected to the system (e.g. internal SATA drives, RAID array, external USB drive).

| Field                 | Detail                                             |
|-----------------------|----------------------------------------------------|
| Model                 | The model of the disk.                             |
| Path                  | The full path of the disk in the operating system. |
| <b>Total Capacity</b> | The total capacity of the disk.                    |
| Mount Point           | The path where the volume is mounted.              |
| Capacity              | The total capacity of the partition.               |
| Available             | The available storage capacity of the partition.   |
| Used                  | The used storage capacity of the partition.        |