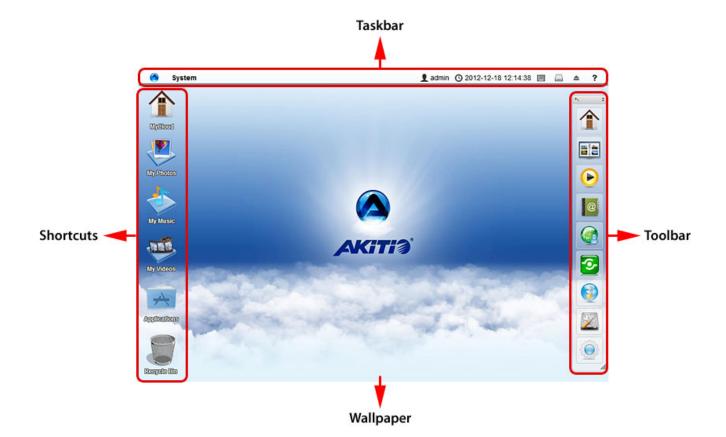

## **Desktop Overview**

The desktop is the first thing you see after you login through the web interface. It is the place where you can manage and view your files online as well as configure the device settings.

The taskbar at the top of the screen is fixed but you can customize everything else on the desktop, including the shortcuts, the toolbar and the wallpaper. To customize your workspace, right-click on the icons or on the wallpaper to access the context menu.

For more details, refer to the following pages:

- Desktop > Taskbar
- Desktop > Shortcuts
- Desktop > Toolbar
- Desktop > Wallpaper

From: http://wiki.myakitio.com/ - **MyAkitio Wiki** 

Permanent link: http://wiki.myakitio.com/desktop\_overview